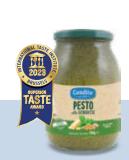

### COOKED SAUCES

| A/A | Code   | Description              | Shelf<br>life | Units<br>/Box | Box<br>/Pal |
|-----|--------|--------------------------|---------------|---------------|-------------|
| 01  | 25-402 | Pesto alla Genovese 1kg  | 30 months     | 6             | 88          |
| 02  | 02-607 | Sweet & Sour Sauce 2,2kg | 12 months     | 4             | 65          |
| 03  | 02-610 | Caramelized Onions 2,3kg | 12 months     | 4             | 65          |
| 04  | 02-507 | Napoliten Sauce 4kg      | 12 months     | 4             | 30          |
| 05  | 02-500 | Pizza Sauce 4kg          | 12 months     | 4             | 30          |

### PESTO ALLA GENOVESE The most popular pasta sauce,

also perfect on pizza, in bruschetta recipes, sandwiches and many more unique dishes.

PIZZA SAUCE From fresh Greek tomatoes! An ideal partner to any dough that mixes perfectly with all toppings and pasta.