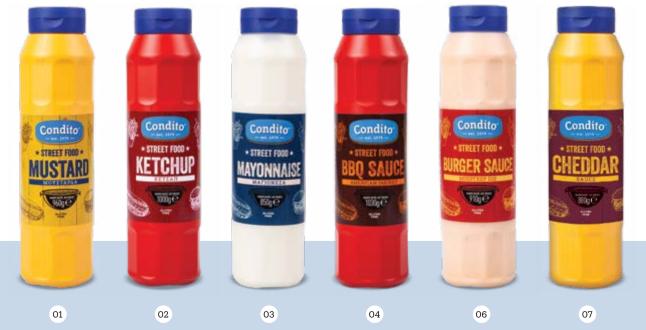

### STREET FOOD

| A/A | Code   | Description                                 | Shelf<br>life | Units<br>/Box | Box<br>/Pal |
|-----|--------|---------------------------------------------|---------------|---------------|-------------|
| 01  | 13-700 | Mustard Street Food 960g                    | 16 months     | 12            | 78          |
| 02  | 13-701 | Ketchup Street Food 1000g                   | 16 months     | 12            | 78          |
| 03  | 13-702 | Mayonnaise Street Food 850g                 | 10 months     | 12            | 78          |
| 04  | 13-703 | American Smokey BBQ Sauce Street Food 1030g | 12 months     | 12            | 78          |
| 05  | 13-704 | Mustard & Mayo Sauce Street Food 870g       | 9 months      | 12            | 78          |
| 06  | 13-705 | Burger Sauce Street Food 910g               | 9 months      | 12            | 78          |
| 07  | 13-706 | Cheddar Sauce Street Food 880g              | 9 months      | 12            | 78          |
| 08  | 13-707 | Sweet Chilli Sauce Street Food 1050g NEW    | 12 months     | 12            | 78          |