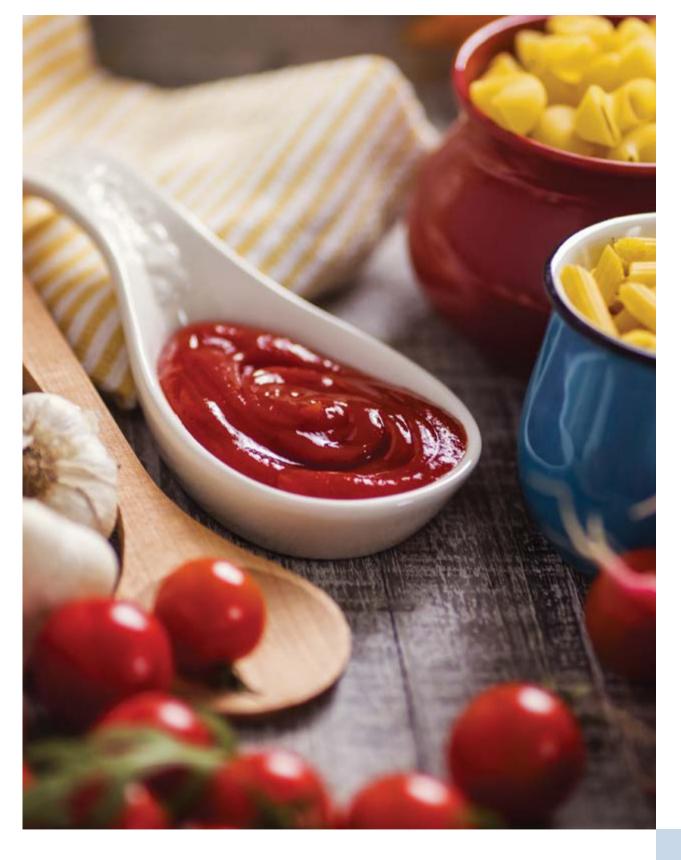

# K E T C H U P

### KETCHUP

| A/A | Code   | Description                          | Shelf<br>life | Units<br>/Box | Box<br>/Pal |
|-----|--------|--------------------------------------|---------------|---------------|-------------|
| 01  | 02-001 | Ketchup Mild can 4,1kg               | 12 months     | 4             | 36          |
| 02  | 02-002 | Ketchup Mild jug 4.5kg               | 12 months     | 4             | 28          |
| 03  | 02-041 | Ketchup Free bucket 5kg              | 12 months     | 1             | 105         |
| 04  | 02-200 | Ketchup Room Service jar 75x35g/33ml | 12 months     | 1             | 90          |