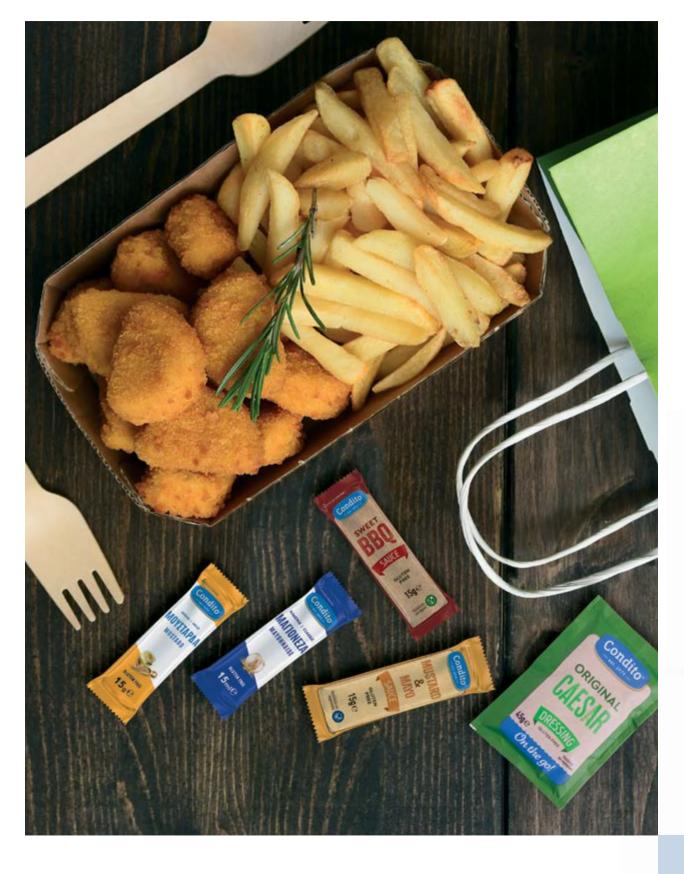

# $\bigcirc$ SACHET

### SAUCES IN SACHETS 15g

| A/A | Code   | Description                    | Shelf<br>life | Units<br>/Box | Box<br>/Pal |
|-----|--------|--------------------------------|---------------|---------------|-------------|
| 01  | 13-133 | Mustard & Mayo sachets 200x15g | 9 months      | 200           | 140         |
| 02  | 13-134 | BBQ Sauce sachets 200x15g      | 12 months     | 200           | 140         |
| 03  | 02-100 | Ketchup sachets 200x15g        | 12 months     | 200           | 140         |
| 04  | 01-101 | Mustard sachets 200x15g        | 12 months     | 200           | 140         |
| 05  | 07-500 | Mayonnaise sachets 200x15ml    | 10 months     | 200           | 140         |

### DRESSINGS IN SACHETS 45g

| A/A | Code   | Description                             | Shelf<br>life | Units<br>/Box | Box<br>/Pal |
|-----|--------|-----------------------------------------|---------------|---------------|-------------|
| 06  | 13-135 | Greek Salad Dressing sachets 80x45g     | 9 months      | 80            | 140         |
| 07  | 13-136 | Caesar Dressing sachets 80x45g          | 7 months      | 80            | 140         |
| 08  | 13-137 | Thousand Island Dressing sachets 80x45g | 10 months     | 80            | 140         |