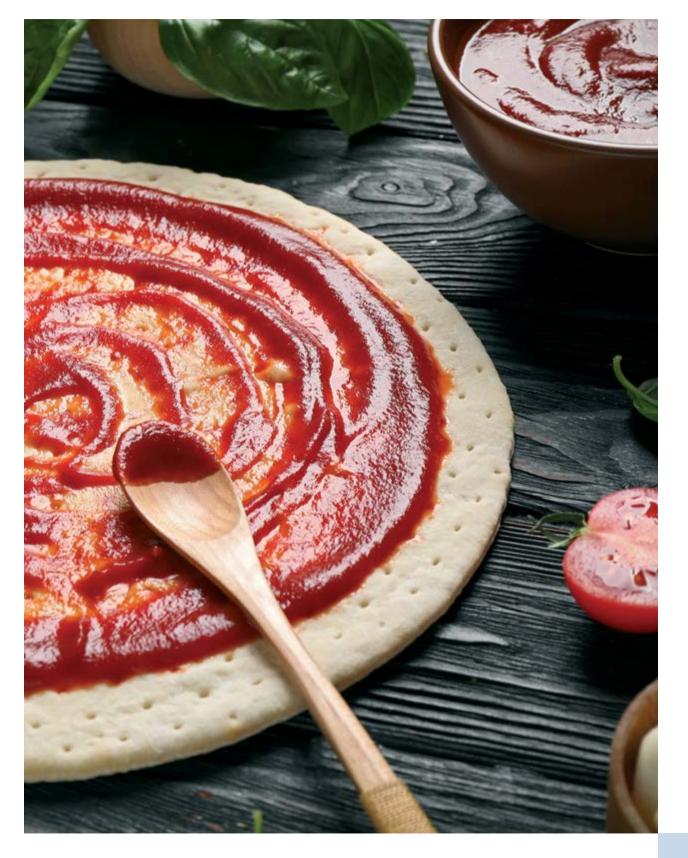

### COOKED SAUCES

| A/A | Code   | Description              | Shelf<br>life | Units<br>/Box | Box<br>/Pal |
|-----|--------|--------------------------|---------------|---------------|-------------|
| 01  | 25-402 | Pesto alla Genovese 1kg  | 30 months     | 6             | 88          |
| 02  | 02-607 | Sweet & Sour Sauce 2,2kg | 12 months     | 4             | 65          |
| 03  | 02-610 | Caramelized Onions 2,3kg | 12 months     | 4             | 65          |
| 04  | 02-507 | Napoliten Sauce 4kg      | 12 months     | 4             | 30          |
| 05  | 02-500 | Pizza Sauce 4kg          | 12 months     | 4             | 30          |

### PESTO ALLA GENOVESE The most popular pasta sauce,

also perfect on pizza, in bruschetta recipes, sandwiches and many more unique dishes.

PIZZA SAUCE From fresh Greek tomatoes! An ideal partner to any dough that mixes perfectly with all toppings and pasta.