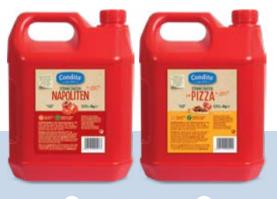

### COOKED SAUCES

| A/A | Code   | Description              | Shelf<br>life | Units<br>/Box | Box<br>/Pal |
|-----|--------|--------------------------|---------------|---------------|-------------|
| 01  | 25-402 | Pesto alla Genovese 1kg  | 30 months     | 6             | 88          |
| 02  | 02-607 | Sweet & Sour Sauce 2,2kg | 12 months     | 4             | 65          |
| 03  | 02-610 | Caramelized Onions 2,3kg | 12 months     | 4             | 65          |
| 04  | 02-507 | Napoliten Sauce 4kg      | 12 months     | 4             | 30          |
| 05  | 02-500 | Pizza Sauce 4kg          | 12 months     | 4             | 30          |

### NAPOLITEN SAUCE

This most widely used sauce is made of Greek tomatoes and as it is common to use on pasta, it's also a great base for all tomato cooked dishes.

CARAMELIZED ONIONS Extreme boost of taste on pizza, burgers, hot dogs, meat dishes and even on traditional dishes like fava.