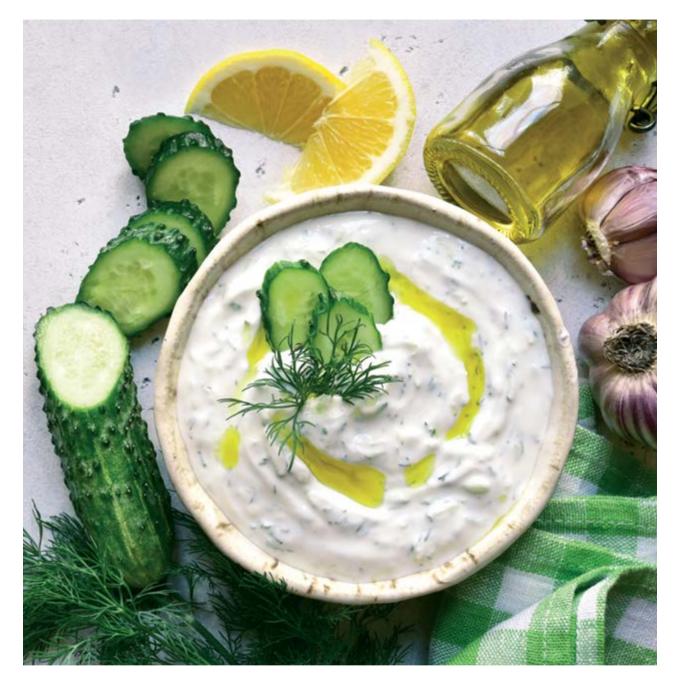

### TARTAR SAUCE

The perfect combination of mayo with yoghurt, pickled cucumber and caper. It has a a creamy texture and a refreshing taste that makes it ideal for fish or dishes made with minced meat!