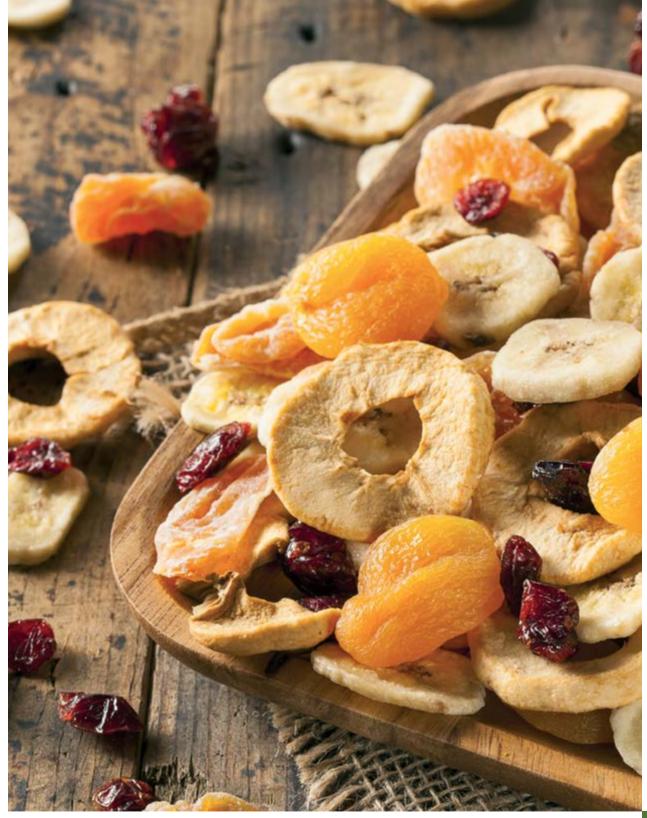

# & DRIEDS FRUITS

### DRIED FRUITS 1kg - 25kg

| A/A | Description     | 1kg  | 3kg | 5kg          |
|-----|-----------------|------|-----|--------------|
| 01  | Kiwi fruit      | √    | -   | -            |
| 02  | Pineapple rings | √    | -   | $\checkmark$ |
| 03  | Apricots        | √    | -   | $\checkmark$ |
| 04  | Prunes pitted   | √    | -   | $\checkmark$ |
| 05  | Citrus          | -    | -   | $\checkmark$ |
| 06  | Cocktail fruits | √    | -   | $\checkmark$ |
| 07  | Mango slices    | -    | -   | $\checkmark$ |
| 08  | Banana chips    | √    | -   | 6,8kg        |
| 09  | Papaya sticks   | √    | -   | $\checkmark$ |
| 10  | White currant   | √    | -   | -            |
| 11  | Black currant   | √    | -   | -            |
| 12  | Figs            | 500g | -   | $\checkmark$ |
| 13  | Strawberries    | √    | -   | -            |
| 14  | Dates           | √    | -   | $\checkmark$ |