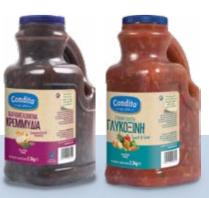

### COOKED SAUCES

| A/A | Code   | Description              | Shelf<br>life | Units<br>/Box | Box<br>/Pal |
|-----|--------|--------------------------|---------------|---------------|-------------|
| 01  | 25-402 | Pesto alla Genovese 1kg  | 30 months     | 6             | 88          |
| 02  | 02-607 | Sweet & Sour Sauce 2,2kg | 12 months     | 4             | 65          |
| 03  | 02-610 | Caramelized Onions 2,3kg | 12 months     | 4             | 65          |
| 04  | 02-507 | Napoliten Sauce 4kg      | 12 months     | 4             | 30          |
| 05  | 02-500 | Pizza Sauce 4kg          | 12 months     | 4             | 30          |

### NAPOLITEN SAUCE

This most widely used sauce is made of Greek tomatoes and as it is common to use on pasta, it's also a great base for all tomato cooked dishes.

CARAMELIZED ONIONS Extreme boost of taste on pizza, burgers, hot dogs, meat dishes and even on traditional dishes like fava.