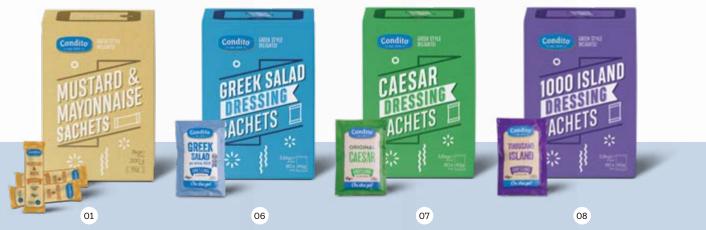

### DRESSINGS IN SACHETS 45g

| A/A | Code   | Description                             | Shelf<br>life | Units<br>/Box | Box<br>/Pal |
|-----|--------|-----------------------------------------|---------------|---------------|-------------|
| 06  | 13-135 | Greek Salad Dressing sachets 80x45g     | 9 months      | 80            | 140         |
| 07  | 13-136 | Caesar Dressing sachets 80x45g          | 7 months      | 80            | 140         |
| 08  | 13-137 | Thousand Island Dressing sachets 80x45g | 10 months     | 80            | 140         |

### 1000 ISLAND DRESSING

A dressing with a beautiful pink colour, sweet and sour taste and refreshing vegetable notes. Pairs perfectly with green salads and pasta, sandwiches and burgers.

CAESAR DRESSING

SWEET CHILLI SAUCE A sweet & spicy sauce, which is an ideal dip for starters, seafood, meat and spring rolls.

HONEY & MUSTARD DRESSING An incredible dressing to all green salads, cheeses, chicken and sandwiches.