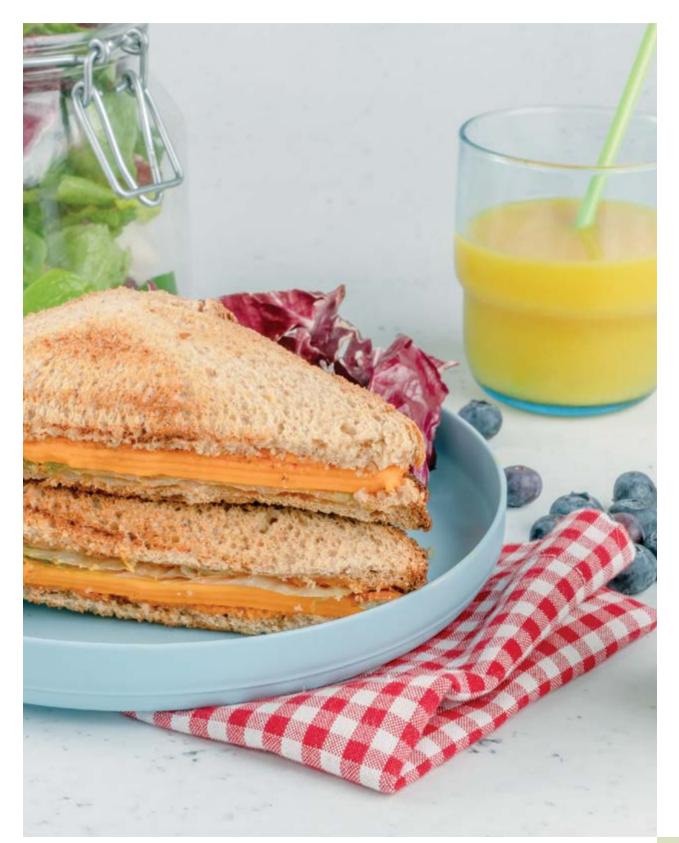

### CHEDDAR SAUCE

Our Cheddar sauce has the finest creamy texture and the rich flavor of the popular cheddar cheese. Try to serve it on fries, nachos and pancakes while it perfectly accompanies burgers, sandwiches and tacos.